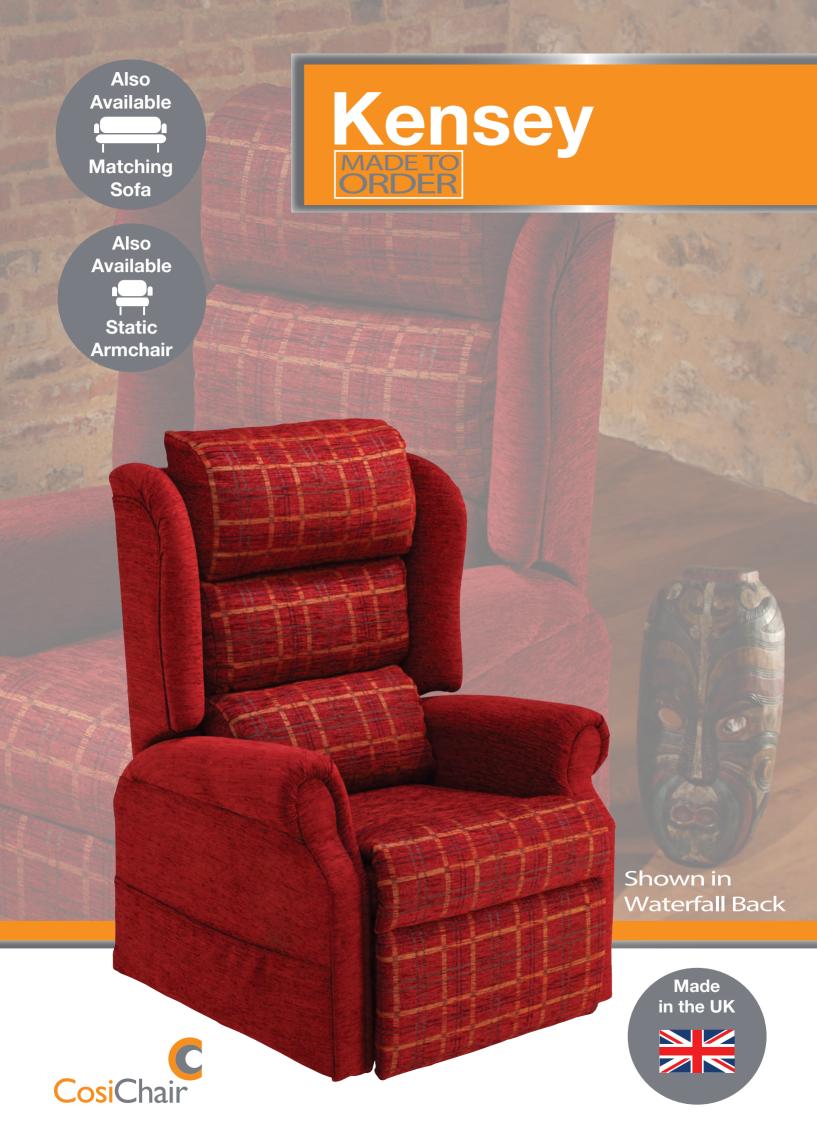

The Kensey is our new UK Premium Tilt-in-Space (TIS) Single-motor Cosi Chair providing a smooth rise and recline movement. It's Waterfall Back design (shown on the front) delivers support to the user's back, shoulders and neck areas throughout travel. Choose from any other back design below:

## **Main Features:**

- Premium Seminar TIS mechanism with Variable Angle Lift
- Arm covers and Antimacassar included <u>Free of Charge</u> as standard
- Choice of any back design or style of fabric on a Made to order basis <u>only</u>
- 5-button power on handset
- New pleated wing design
- Heat & massage / drop in seat cushions for pressure care issues - both available on request\*
- 5 Year Guarantee on frames, mechanisms and all electrics