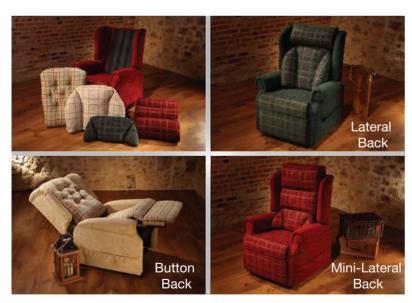

The Kensey is our new UK Premium Tilt-in-Space (TIS) Single-motor Cosi Chair providing a smooth rise and recline movement. It's Waterfall Back design (shown on the front) delivers support to the user's back, shoulders and neck areas throughout travel. Choose from any other back design below: